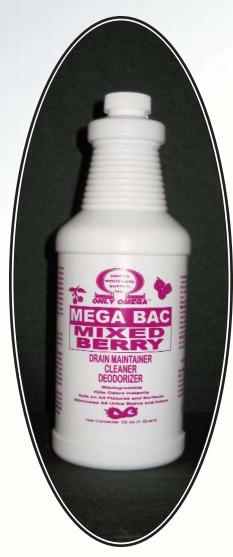

## Mega Bac Mixed Berry Q

## Drain Maintainer, Cleaner and Deodorizer

| Health       | 0 |
|--------------|---|
| Flammability | 0 |
| Reactivity   | 0 |
| Protection   | - |

**MEGA BAC MIXED BERRY** is a synergized blend of three bacillus microorganism for optimum enzymatic activity. **MEGA BAC MIXED BERRY** produces protease, lipase, amylase and cellulase for excellent breakdown of starches, carbohydrates, protein, tissue paper, fats, grease, oils, and vegetable gums. **MEGA BAC MIXED BERRY** deodorizes toilets, showers and garbage cans. It digests carpet urine stains and removes blood, food and grass stains from laundry, too. Use in restaurants, hospitals, hotels, schools and nursing homes. Cleans floors, walls, toilets, urinals, sinks, and all types of fixtures and surfaces not harmed by water.